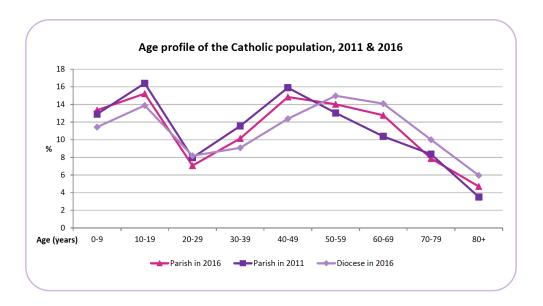

## A SNAPSHOT OF YOUR PARISH (2016)

Total Population: 24,141 Catholic Population: 5,509

Catholics make up 22.8 per cent of the total population

Median age of Catholics is 43 years

Total Catholic families: 2,219

491 Catholics live alone

508 Catholics were born overseas

9 Catholics do not speak English well

309 Catholics need assistance with core activities

2,365 Catholics have changed address since 2011

|                                                   | Parish 2011 | Parish 2016 | +/-                    |
|---------------------------------------------------|-------------|-------------|------------------------|
| Catholic Population                               | 5289        | 5509        | +220                   |
| Catholic Families                                 | 2069        | 2219        | +150                   |
| Catholics aged 0-14 (%)                           | 21.8%       | 21.4%       | -0.4%                  |
| Catholics aged 65+ (%)                            | 17.0%       | 18.8%       | +1.8%                  |
| Per cent Catholic                                 | 25.3%       | 22.8%       | -2.5%                  |
| Median Age                                        | 40          | 43          | +3                     |
| Families in which at least one person is Catholic | 2069        | 2219        | +150                   |
| Total Males 0-80+                                 | No data     | 2618        |                        |
| Total Females 0-80+                               | No data     | 2901        | +283 compared to males |

In 1996 the median age of Catholics was 33 years; by 2016, this had risen to 40 years.

| Table 16: Social marital status by number of dependent children | 0 dependent<br>children | 1 dependent child | 2 dependent<br>children | 3 dependent children | 4 or more | Total |
|-----------------------------------------------------------------|-------------------------|-------------------|-------------------------|----------------------|-----------|-------|
| Family Composition:                                             |                         |                   |                         |                      |           |       |
| Married couple family (at least one partner<br>Catholic)        | 850                     | 202               | 328                     | 153                  | 40        | 1,573 |
| De facto couple family (at least one partner<br>Catholic)       | 205                     | 64                | 51                      | 13                   | -         | 333   |
| One parent family, parent Catholic                              | 85                      | 68                | 59                      | 13                   | 4         | 229   |
| Other families where at least one person is<br>Catholic         | 42                      | 32                | 29                      | 6                    | -         | 109   |
| Total families                                                  | 1,182                   | 366               | 467                     | 185                  | 44        | 2,244 |